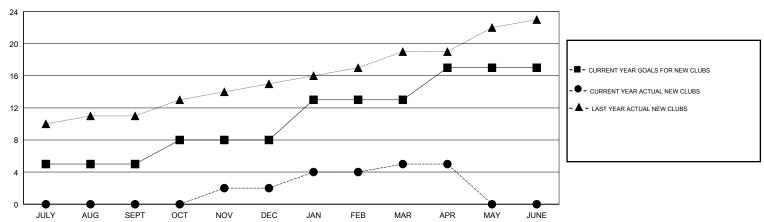

## MONTHLY MEMBERSHIP PROGRESS REPORT

District 318 E

Results as of: 04/30/2019

## N S SANKAR **LOCATION INDIA GMT CA** Clubs Members RESULTS FOR 2018-2019 RESULTS FOR 2018-2019 NEW CLUB GOAL NEW CLUBS DROPPED CLUBS MEMBER GROWTH NET MEMBER GROWTH DROPPED QUARTER QUARTER GOAL ACTUAL MEMBERS ACTUAL (including transfers) 5 0 0 250 207 163 JULY/AUG/SEPT JULY/AUG/SEPT 3 435 293 423 OCT/NOV/DEC OCT/NOV/DEC 3 5 0 175 184 51 JAN/FEB/MAR JAN/FEB/MAR 0 0 181 36 38 APR/MAY/JUNE APR/MAY/JUNE

## GOALS AND ACTUAL NEW CLUBS CUMULATIVE



## GOALS AND ACTUAL MEMBERS CUMULATIVE



| DROPPED CLUBS: 11  DROPPED MEMBERS |     | 85 CLUBS OF 153 ADDED 1 OR MORE<br>NEW MEMBERS | GENDER DISTRIBUTION           MALE         4,566 (78.53%)           FEMALE         1,248 (21.47%)           Women Percentage Fiscal Year Goal: 10% |       |
|------------------------------------|-----|------------------------------------------------|----------------------------------------------------------------------------------------------------------------------------------------------------|-------|
| DECEASED                           | 16  | CLICK HERE FOR CUMULATIVE MEMBERSHIP DATA      | TOTAL FAMILY UNIT MEMBERS                                                                                                                          | 2,206 |
| C