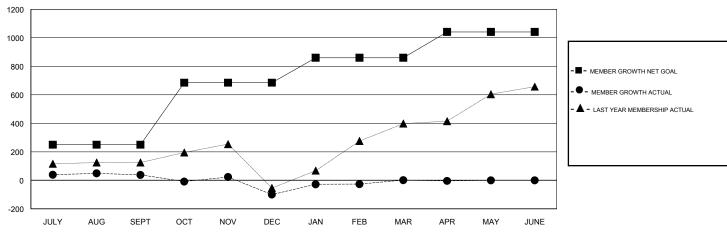

## GOALS AND ACTUAL MEMBERS CUMULATIVE

| DROPPED CLUBS: 11  DROPPED MEMBERS |     | 85 CLUBS OF 153 ADDED 1 OR MORE<br>NEW MEMBERS | GENDER DISTRIBUTION           MALE         4,566 (78.53%)           FEMALE         1,248 (21.47%)           Women Percentage Fiscal Year Goal: 10% |       |
|------------------------------------|-----|------------------------------------------------|----------------------------------------------------------------------------------------------------------------------------------------------------|-------|
| DECEASED                           | 16  | CLICK HERE FOR CUMULATIVE MEMBERSHIP DATA      | TOTAL FAMILY UNIT MEMBERS                                                                                                                          | 2,206 |
| CLUB CANCELLED                     | 267 |                                                |                                                                                                                                                    | 4.450 |
| OTHER                              | 392 |                                                | FAMILY MEMBERS PAYING HALF DUES                                                                                                                    | 1,150 |
| TOTAL                              | 675 |                                                |                                                                                                                                                    |       |